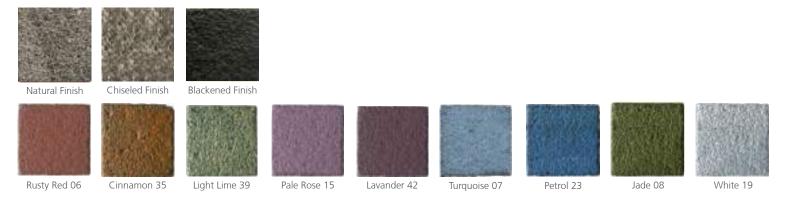

### **LEG FINISH**

Legs can be customized in several different finishes: Natural, Chiseled, Blackened and Colored.

#### **LEG FINISH**

Natural Finish

High Gloss

Natural Finish

Low Gloss