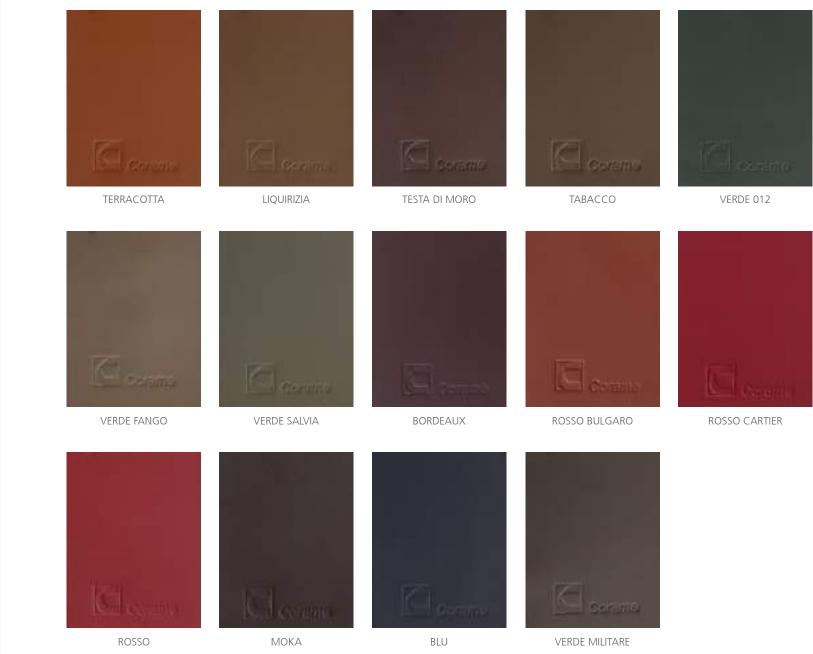

## SHELL

LEATHER / Option 2 - Crosta by Corame

BABLED DESIGN STUDIO © www.babled.net info@babled.net SABBIA

AVORIO

BIANCO

Jangada is entirely customizable.

The shell can be upholstered with different types and colors of leather and fabric.

Leather by Corame

Option 1 - Cuoio Option 2 - Crosta Option 3 - Cuoio Anilina

Fabric by Bruder

Option 4 - Abaya Option 5 - Jade Option 6 - Yupik

The swivel base can be produced in different types of marble or different colors of cement.

Option A - Marble . Option B - Cement

MATERIAL

Shell: Leather or Fabric Base: Marble or Cement

PLACE OF PRODUCTION Italy