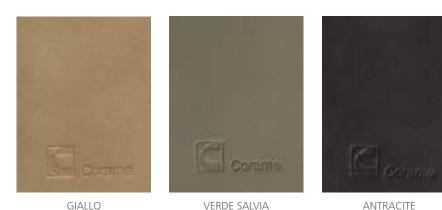

### SHELL

LEATHER / Option 3 - Cuoio Anilina by Corame

GRIGIO CENERE

TESTA DI MORO

GIALLO

TORTORA

ANTRACITE

Jangada is entirely customizable.