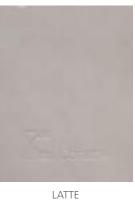

# SHELL

LEATHER / Option 1 - Cuoio by Corame

## SHELL

LEATHER / Option 2 - Crosta by Corame

BABLED DESIGN STUDIO © www.babled.net info@babled.net SABBIA

AVORIO

BIANCO

Jangada is entirely customizable.

The shell can be upholstered with different types and colors of leather and fabric.