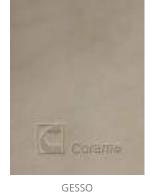

## SHELL

LEATHER / Option 1 - Cuoio by Corame

## SHELL

LEATHER / Option 2 - Crosta by Corame

BABLED DESIGN STUDIO © www.babled.net info@babled.net SABBIA

AVORIO

BIANCO

Jangada is entirely customizable.

The shell can be upholstered with different types and colors of leather and fabric.