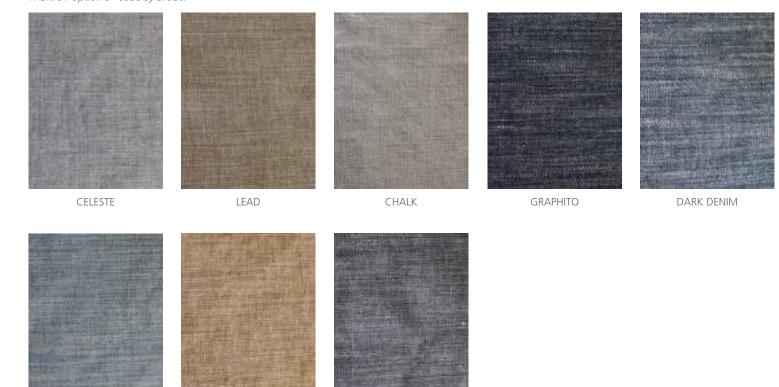

### SHELL

FABRIC / Option 4 - Abaya by Bruder

CAYENNE

SON

MENTHE

CIGARE

ARABICA

TRUFFE

ARDOISE

Jangada is entirely customizable.

The shell can be upholstered with different types and colors of leather and fabric.