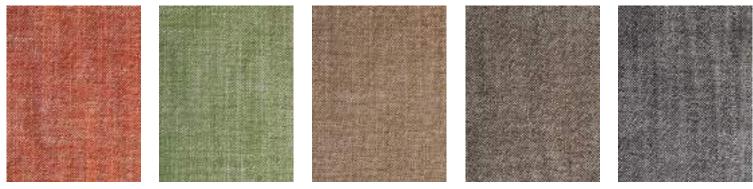

### SHELL

FABRIC / Option 4 - Abaya by Bruder

CAYENNE

SON

MENTHE

CIGARE

ARABICA

TRUFFE

ARDOISE

Jangada is entirely customizable.

The shell can be upholstered with different types and colors of leather and fabric.

## SHELL

FABRIC / Option 5 - Jade by Bruder

TEAL

BISCUIT

ACIER

# SHELL

FABRIC / Option 6 - Yupik by Bruder

VERDE - BEIGE

MIEL - BEIGE

VINO - LINO

ORANGE - BEIGE

TERRA - BEIGE