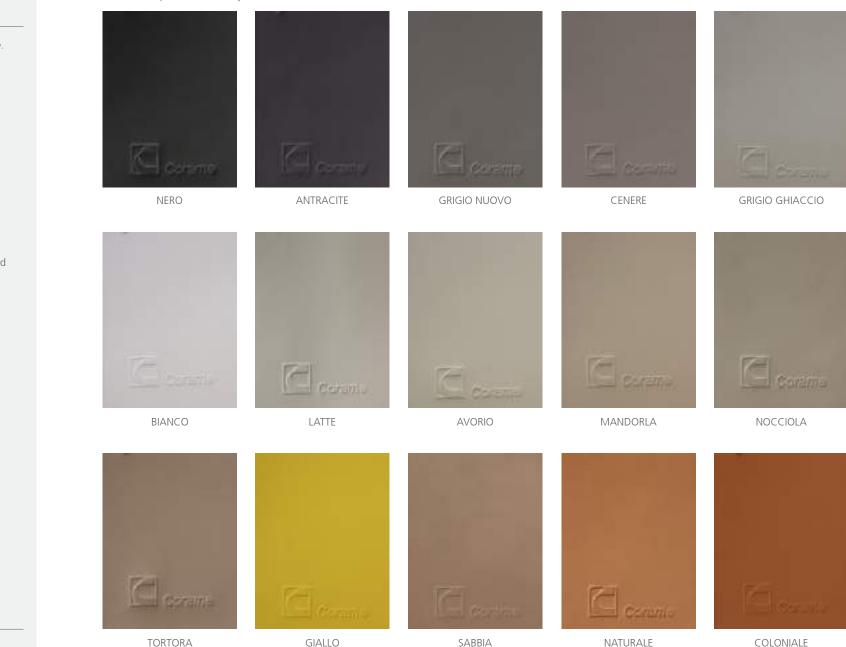

## SHELL

LEATHER / Option 1 - Cuoio by Corame

## LOUNGE CHAIR

Jangada is entirely customizable.

The shell can be upholstered with different types and colors of leather and fabric.

Leather by Corame

Option 1 - Cuoio Option 2 - Crosta Option 3 - Cuoio Anilina

Fabric by Bruder

Option 4 - Abaya Option 5 - Jade Option 6 - Yupik

The swivel base can be produced in different types of marble or different colors of cement.

Option A - Marble Option B - Cement

#### MATERIAL

Shell: Leather or Fabric Base: Marble or Cement

PLACE OF PRODUCTION Italy