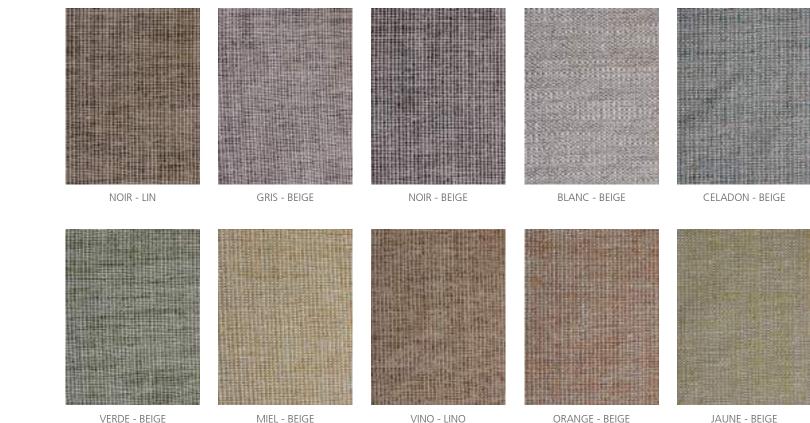

# SHELL

FABRIC / Option 6 - Yupik by Bruder

VERDE - BEIGE

MIEL - BEIGE

VINO - LINO

ORANGE - BEIGE

TERRA - BEIGE