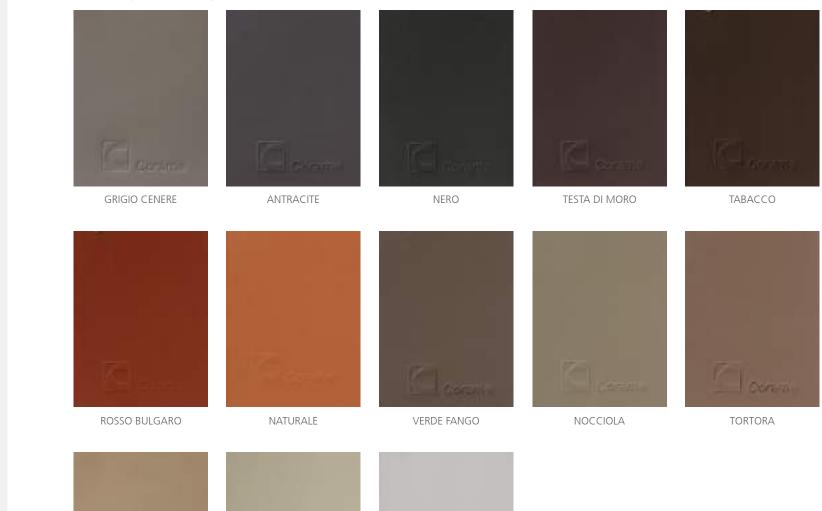

### SHELL

LEATHER / Option 3 - Cuoio Anilina by Corame

GRIGIO CENERE

TESTA DI MORO

GIALLO

TORTORA

ANTRACITE

Jangada is entirely customizable.

The shell can be upholstered with different types and colors of leather and fabric.

## Leather by Corame

Option 1 - Cuoio Option 2 - Crosta Option 3 - Cuoio Anilina

### Fabric by Bruder

Option 4 - Abaya Option 5 - Jade Option 6 - Yupik

The swivel base can be produced in different types of marble or different colors of cement.

Option A - Marble Option B - Cement

#### MATERIAL

Shell: Leather or Fabric Base: Marble or Cement

PLACE OF PRODUCTION Italy